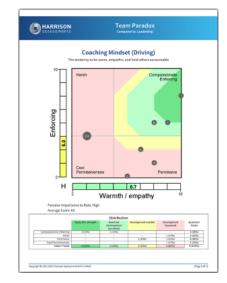

#### **Team Paradox Analysis**

Harrison Assessment's Paradox Theory reveals team dynamics in a way that has never before been possible, enabling individual team members to understand how their own behaviors contribute to or obstruct team objectives. Reports provide a step-by-step plan in which each team member can make adjustments to improve team performance.

The Harrison's Team Paradox Analysis provides a dynamic team building tool to:

- Create effective interactions to enhance team performance
- Discover the strengths and challenges of a team
- · Identify the best roles for team members
- Assess the potential and causes for cooperation or conflict
- Establish clear guidelines and processes for effective interactions
- Reveal blind-spots that may undermine performance

# **Individual and Team Action Planning**

Harrison's Paradox Technology provides individual team members with a clear understanding of their own behaviors that enable them to become more effective team members and leaders. Reports include a mapping of stress behaviors and how those impact individual performance as well as team performance. By assessing team leaders and the entire team's behaviors against key paradoxical principles of leadership, managers can implement practical actions that facilitate mentoring, coaching, building effective working relationships, engagement and retention.

Team members are highlighted by a letter and displayed in conjunction with all other team members. The manager can be displayed in a different color. This diagnostic analysis creates an accurate view of how team members interact to enable or inhibit team effectiveness.

By applying the analysis to the 12 sets of paradoxical traits used in the Harrison Team diagnostic analysis, you will foster actions to accelerate team performance.