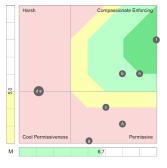

#### **Team Paradox Analysis**

Harrison Assessment's Paradox Theory reveals team dynamics in a way that has never before been possible, enabling individual team members to understand how their own behaviors contribute to or obstruct team objectives. Reports provide a step-by-step plan in which each team member can make adjustments to improve team performance.

The Harrison's Team Paradox Analysis provides a dynamic team building tool to:

- Create effective interactions to enhance team performance
- Discover the strengths and challenges of a team
- · Identify the best roles for team members
- Assess the potential and causes for cooperation or conflict
- Establish clear guidelines and processes for effective interactions
- Reveal blind-spots that may undermine performance

Team members are highlighted by a letter and displayed in conjunction with all other team members. The manager can be displayed in a different color. This diagnostic analysis creates an accurate view of how team members interact to enable or inhibit team effectiveness.

By applying the analysis to the 12 sets of paradoxical traits used in the Harrison Team diagnostic analysis, you will foster actions to accelerate team performance.