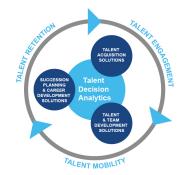

# **Harrison Talent Life Cycle Solutions**

Harrison Assessments uses predictive analytics to help organizations acquire, develop, lead and engage their talent. This comprehensive Talent Decision Analytics provides the intelligence needed throughout the talent life cycle to build effective teams and develop, engage and retain key talent. Contact us to learn how we help organizations make great decisions.